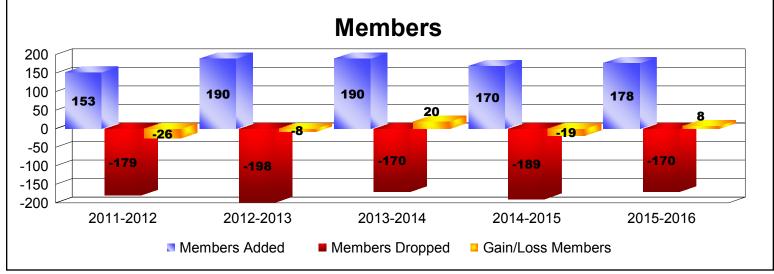

District 37

As of June 2016 Cumulative

| Year      | New<br>Clubs | Dropped<br>Clubs | Gain/<br>Loss<br>Clubs | New<br>Members | Charter<br>Members | Reinstate<br>Members | Transfer<br>Members | Total<br>Member<br>Added | Total<br>Members<br>Dropped | Gain/<br>Loss<br>Members |
|-----------|--------------|------------------|------------------------|----------------|--------------------|----------------------|---------------------|--------------------------|-----------------------------|--------------------------|
| 2011-2012 | 0            | 0                | 0                      | 139            | 0                  | 8                    | 6                   | 153                      | -179                        | -26                      |
| 2012-2013 | 0            | 0                | 0                      | 172            | 0                  | 12                   | 6                   | 190                      | -198                        | -8                       |
| 2013-2014 | 1            | 0                | 1                      | 157            | 21                 | 5                    | 7                   | 190                      | -170                        | 20                       |
| 2014-2015 | 0            | 0                | 0                      | 157            | 0                  | 6                    | 7                   | 170                      | -189                        | -19                      |
| 2015-2016 | 0            | 0                | 0                      | 164            | 0                  | 10                   | 4                   | 178                      | -170                        | 8                        |
| Average   | 0            | 0                | 0                      | 158            | 4                  | 8                    | 6                   | 176                      | -181                        | -5                       |