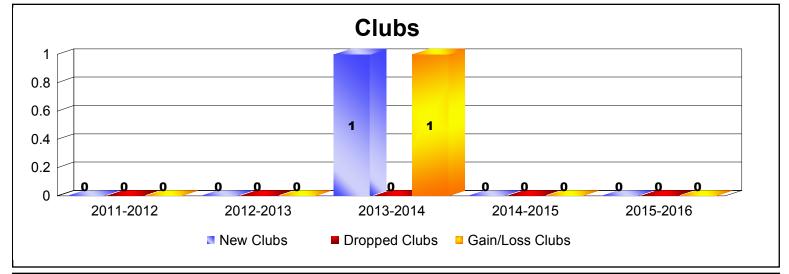

District 37

As of June 2016 Cumulative

| Year      | New<br>Clubs | Dropped<br>Clubs | Gain/<br>Loss<br>Clubs | New<br>Members | Charter<br>Members | Reinstate<br>Members | Transfer<br>Members | Total<br>Member<br>Added | Total<br>Members<br>Dropped | Gain/<br>Loss<br>Members |
|-----------|--------------|------------------|------------------------|----------------|--------------------|----------------------|---------------------|--------------------------|-----------------------------|--------------------------|
| 2011-2012 | 0            | 0                | 0                      | 139            | 0                  | 8                    | 6                   | 153                      | -179                        | -26                      |
| 2012-2013 | 0            | 0                | 0                      | 172            | 0                  | 12                   | 6                   | 190                      | -198                        | -8                       |
| 2013-2014 | 1            | 0                | 1                      | 157            | 21                 | 5                    | 7                   | 190                      | -170                        | 20                       |
| 2014-2015 | 0            | 0                | 0                      | 157            | 0                  | 6                    | 7                   | 170                      | -189                        | -19                      |
| 2015-2016 | 0            | 0                | 0                      | 164            | 0                  | 10                   | 4                   | 178                      | -170                        | 8                        |
| Average   | 0            | 0                | 0                      | 158            | 4                  | 8                    | 6                   | 176                      | -181                        | -5                       |